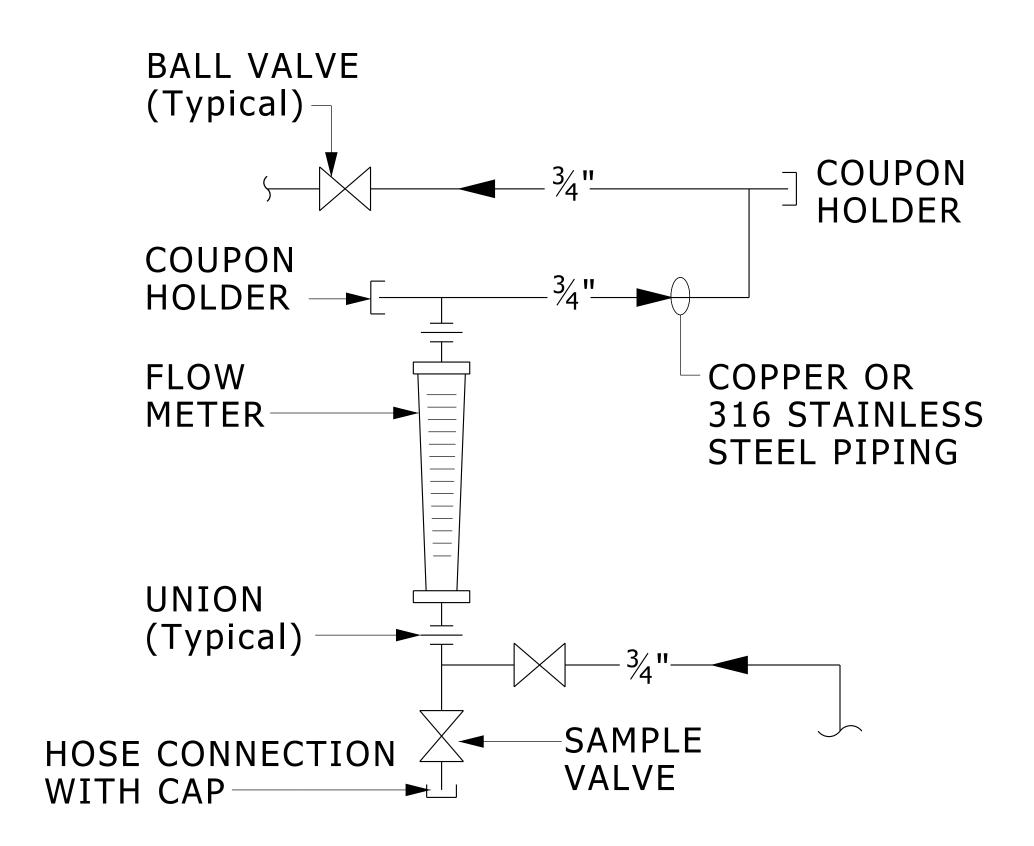

## **CORROSION COUPON RACK**

#### PIPING:

PIPE SHOT FEEDER & COUPON RACK SO SUPPLY AND RETURN CONNECTIONS ARE COMMON TO ALL SYSTEM PUMPS.