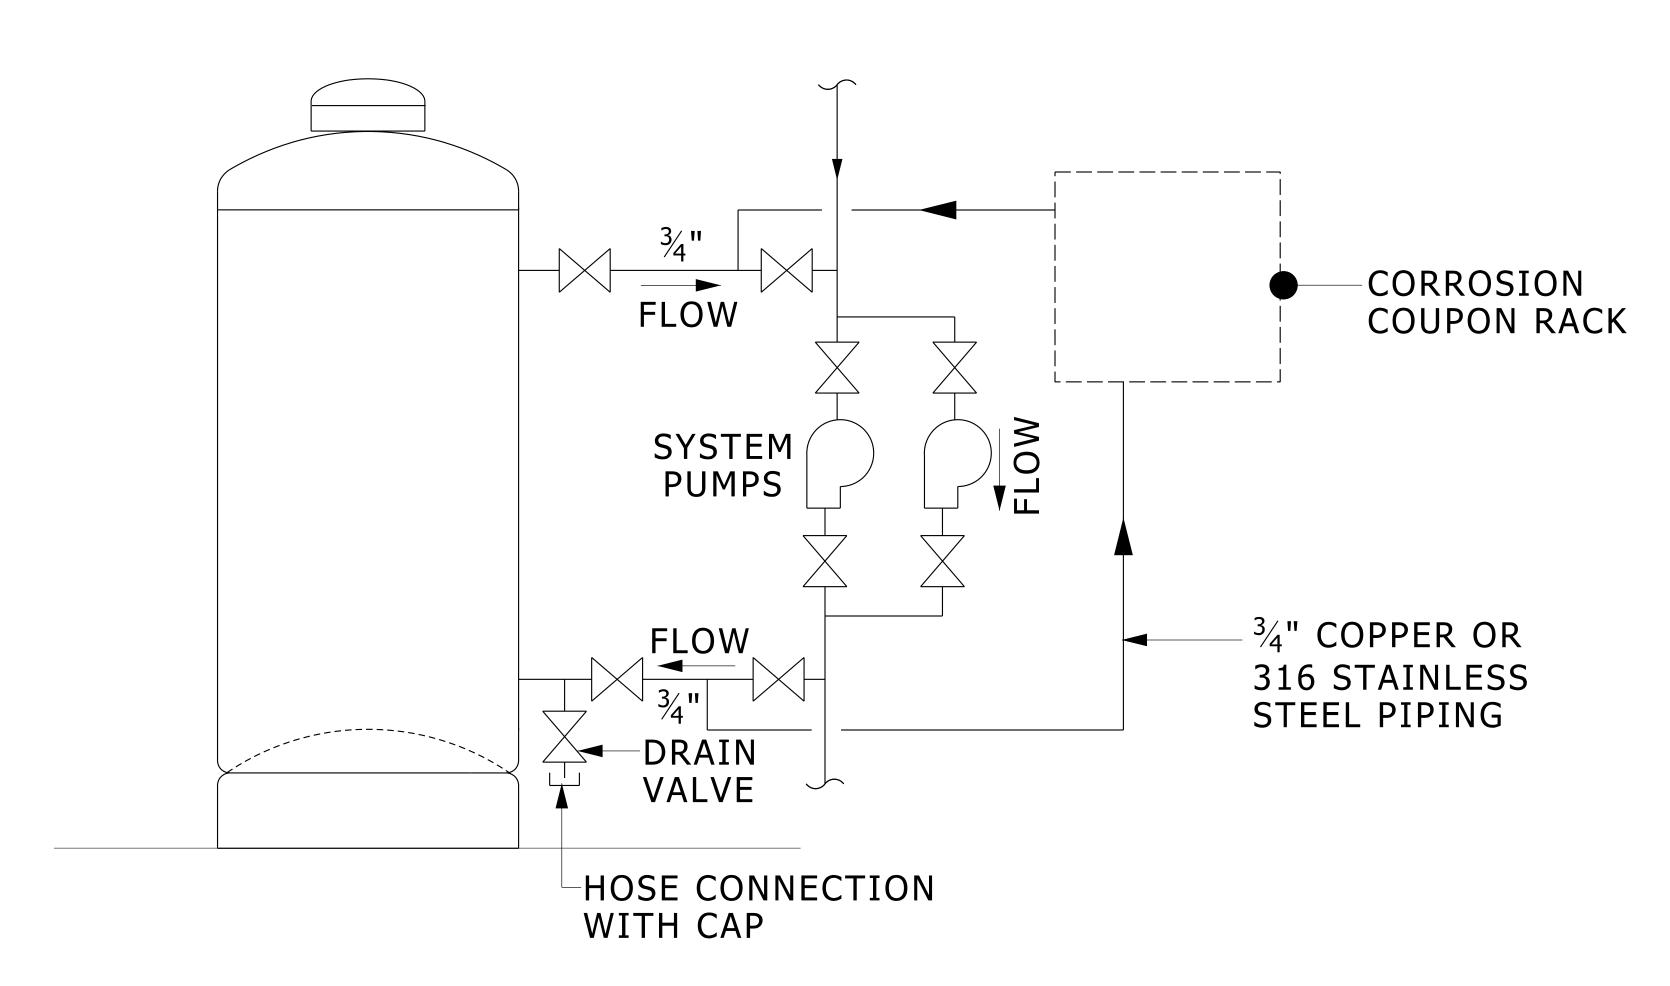

## **CORROSION COUPON RACK**

#### SHOT FEEDER:

THE FEEDER SHALL NOT BE SUPPORTED BY THE SUPPLY AND RETURN PIPING. THE FEEDER TOP OPENING SHALL NOT BE MORE THAN 48 INCHES ABOVE THE FLOOR TO AVOID ANY SPLASHING OF CHEMICALS ON THE OPERATOR.

#### PIPING:

PIPE SHOT FEEDER & COUPON RACK SO SUPPLY AND RETURN CONNECTIONS ARE COMMON TO ALL SYSTEM PUMPS.

# **CLOSED SYSTEM SHOT FEEDER DETAIL**

NO SCALE

D 15189 2012 09 11.dgn

REFERENCED DETAILS/SCHEDULES:

ADDITIONAL INFORMATION:

ARCHITECTURE & ENGINEERING 326 East Hoover, Mail Stop B Ann Arbor, MI 48109-1002 Phone: 734-764-3414