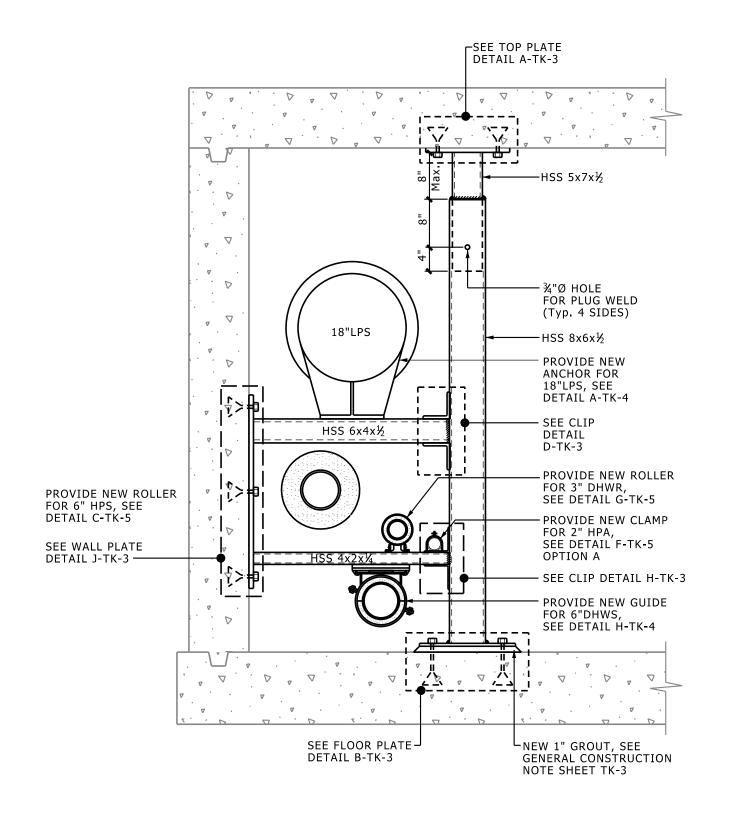

1 ANCHOR SUPPORT SECTION

TK-2 SCALE: ¾" = 1'-0"

SEE TOP PLATE SEE DETAIL E-TK-3

GUIDE SUPPORT SECTION

SCALE: ¾" = 1'-0"

ROLLER SUPPORT SECTION

SCALE: ¾" = 1'-0"

EACH SUPPORT SHOULD HAVE A CONSTRUCTION REFERENCE NOTE REFERRING TO A SECTION DETAIL. SUPPORTS THAT ARE IDENTICAL MAY USE THE SAME NOTE AND SECTION DETAIL (AS IN CONSTRUCTION REFERENCE NOTES 5 AND 6). NOT ALL