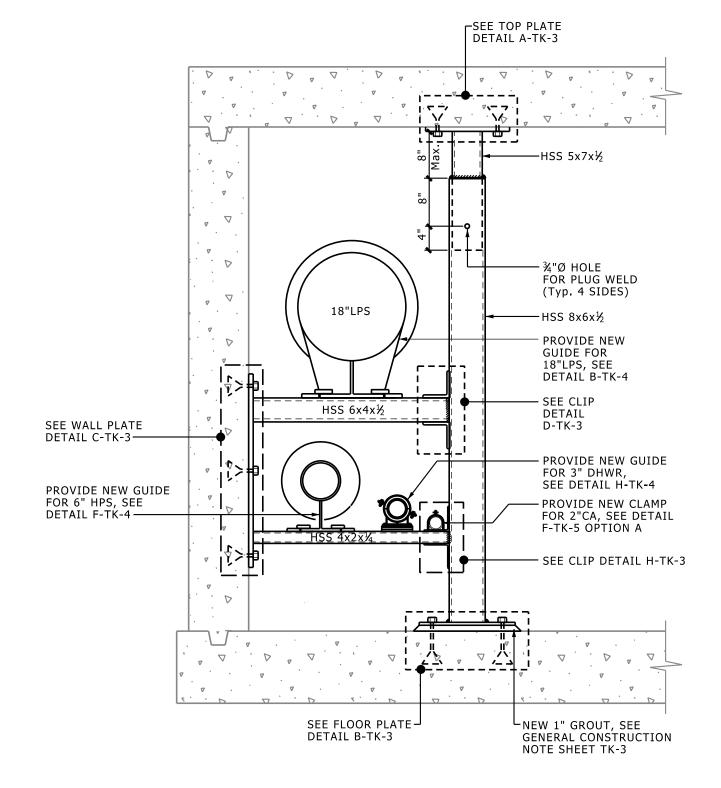

1 ANCHOR SUPPORT SECTION

TK-2 SCALE: ¾" = 1'-0"

SEE TOP PLATE SEE DETAIL E-TK-3

GUIDE SUPPORT SECTION

SCALE: ¾" = 1'-0"

ROLLER SUPPORT SECTION

SCALE: ¾" = 1'-0"

EACH SUPPORT SHOULD HAVE A CONSTRUCTION REFERENCE NOTE REFERRING TO A SECTION DETAIL. SUPPORTS THAT ARE IDENTICAL MAY USE THE SAME NOTE AND SECTION DETAIL (AS IN CONSTRUCTION REFERENCE NOTES 5 AND 6). NOT ALL