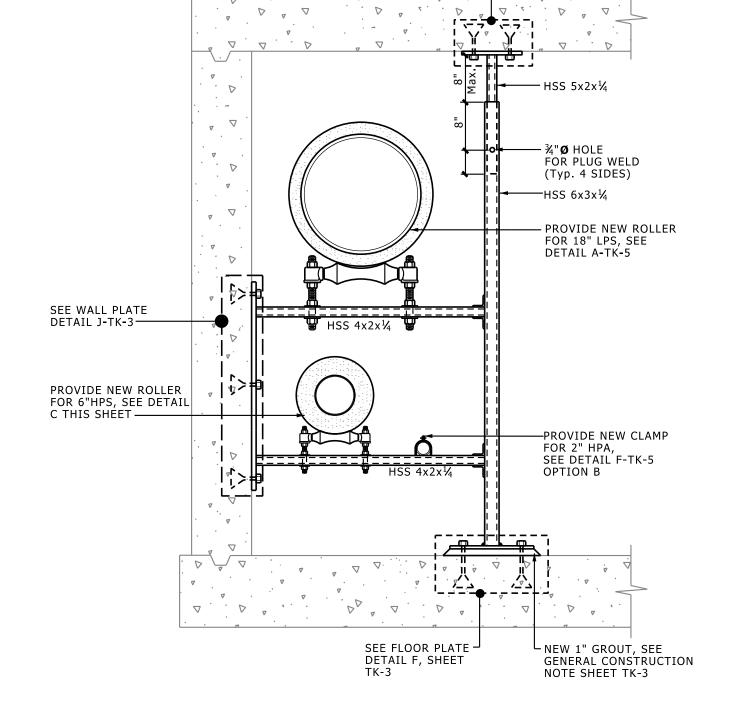

1 ANCHOR SUPPORT SECTION

TK-2 SCALE: ¾" = 1'-0"

SEE TOP PLATE SEE DETAIL E-TK-3

GUIDE SUPPORT SECTION

SCALE: ¾" = 1'-0"

ROLLER SUPPORT SECTION

SCALE: ¾" = 1'-0"

EACH SUPPORT SHOULD HAVE A CONSTRUCTION REFERENCE NOTE REFERRING TO A SECTION DETAIL. SUPPORTS THAT ARE IDENTICAL MAY USE THE SAME NOTE AND SECTION DETAIL (AS IN CONSTRUCTION REFERENCE NOTES 5 AND 6). NOT ALL