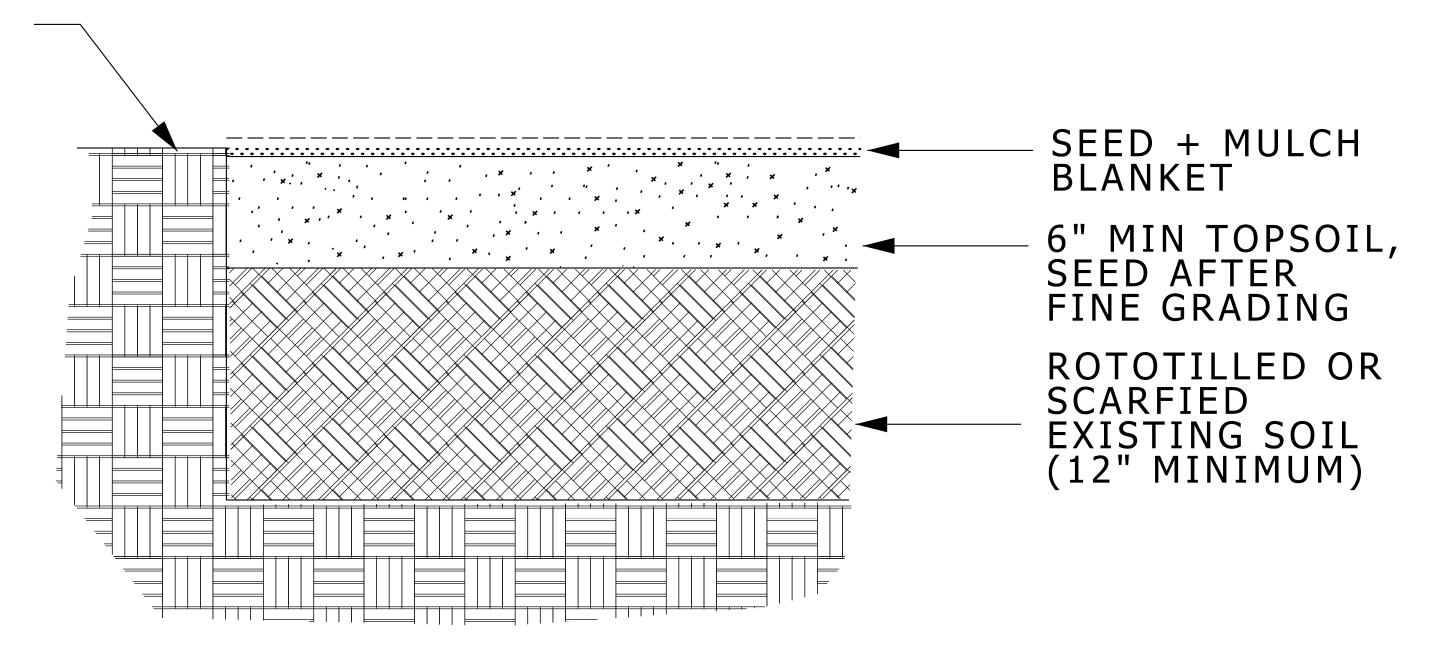

## **NEW SEED AREA**

NO SCALE

MD 329200 001 New Seed Area 7/27/18

NOTE TO DESIGNER:

1. SPECIFY TYPE OF MULCH BLANKET SOIL STABILIZATION, TO BE INSTALLED AFTER SEEDING 2. INCLUDE TOPSOIL SPECIFICATIONS 3. INCLUDE SEED MINIMUM REQUIREMENTS