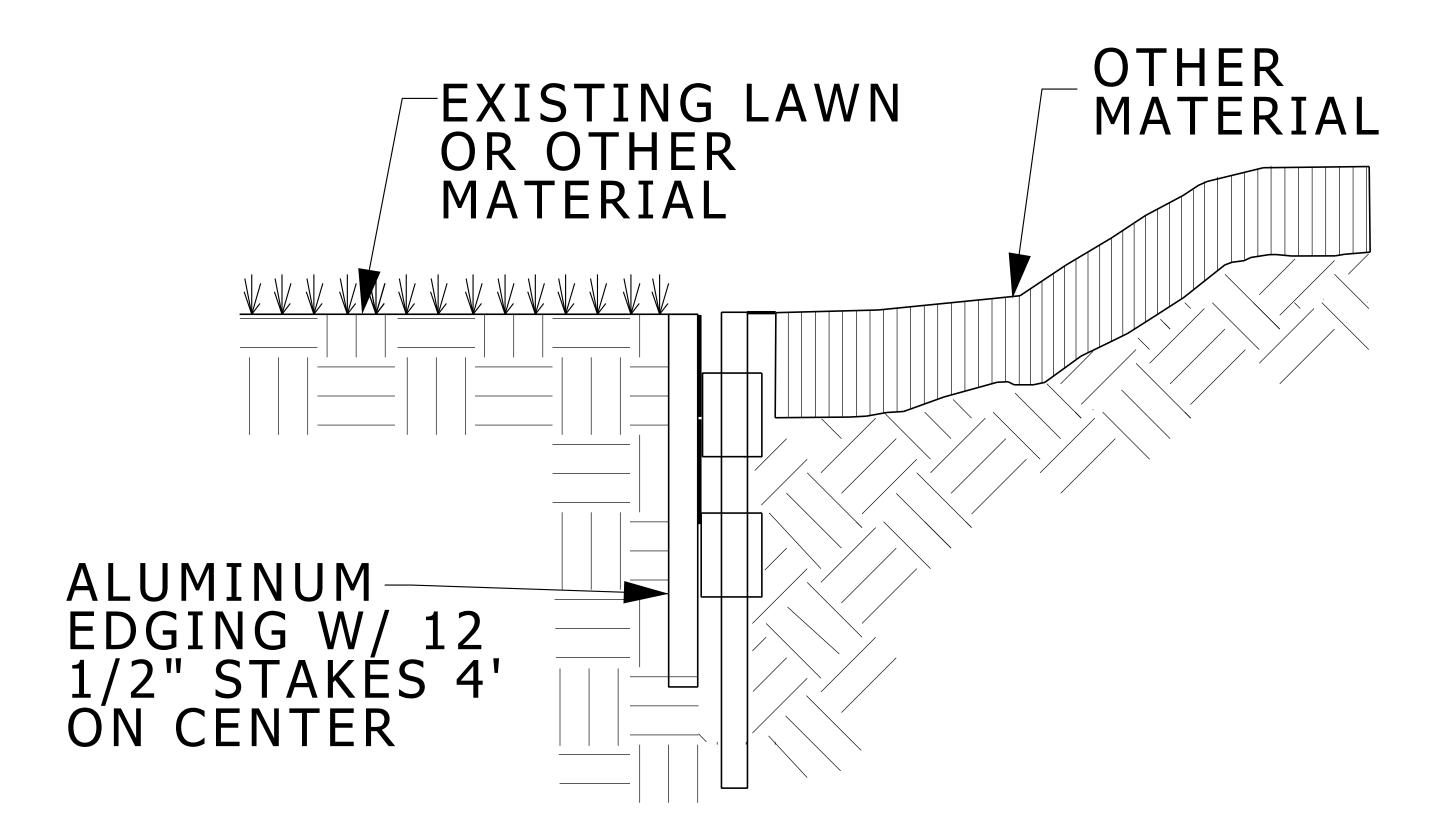

NOTE: MATERIALS: MATERIALS TO BE FLUSH WITH THE TOP OF THE EDGING

A. EDGING WILL BE 3/16" THICK BY 4" HIGH ALUMINUM EDGING WITH A BLACK ANODIZED FINISH OR AS SPECIFIED ON THE DRAWINGS.

- 1. PERMALOC 1/800-356-9660 2. CURV-RITE - 1/800-366-2878
- 3. APPROVED EQUAL
- B. STAKES WILL BE 12" PERMALOC LONG BLACK ANODIZED ALUMINUM ALLOY.

EXECUTION:

- A. THE CONTRACTOR WILL STAKE THE LOCATION OF ALL ALUMINUM EDGING.
  - 1. CURVES WILL BE STAKED IN SUCH A MANNER AS TO ACCURATELY REFLECT THE FINISHED CURVE.
  - 2. CONTACT THE OWNER'S REPRESENTATIVE AFTER STAKING FOR APPROVAL.
- B. INSTALL ALUMINUM EDGING IN STRAIGHT, TRUE LINES WITH THE TOP OF EDGING FLUSH WITH SURROUNDING MATERIAL. CURVES WILL BE SMOOTH FLOWING CONTINOUS LINES WITHOUT KINKS OR BENDS.
- C. INSTALL STAKES ON THE INSIDE OF PLANTING BEDS. STAKES WILL BE NO GREATER THAN 4' APART.

## **ALUMINUM EDGING**

NO SCALE