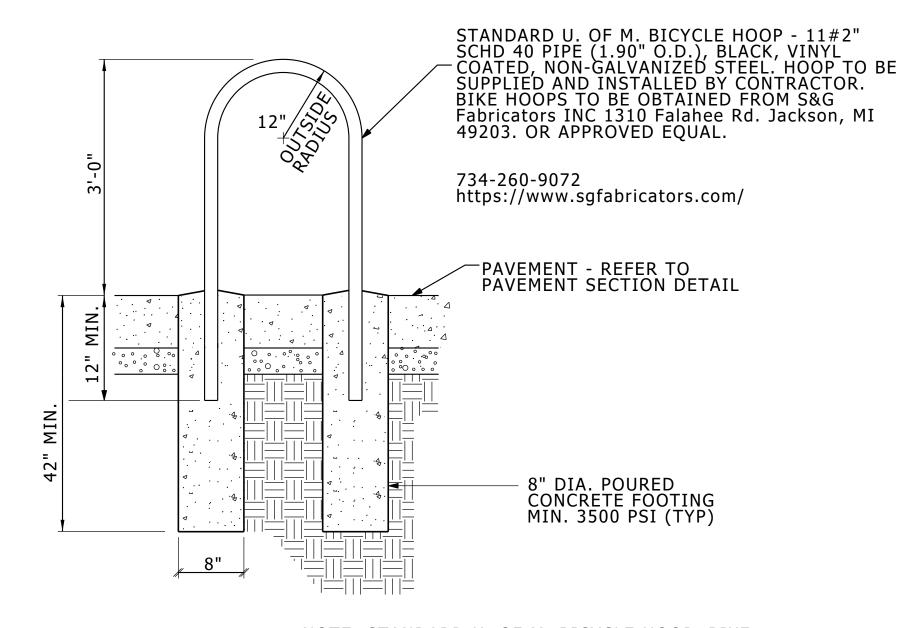

## **BICYCLE HOOP - CORED**

NO SCALE

NOTE: STANDARD U. OF M. BICYCLE HOOP. BIKE HOOPS OBTAINED FROM S&G FABRICATORS IN DEXTER, MI OR APPROVED EQUAL