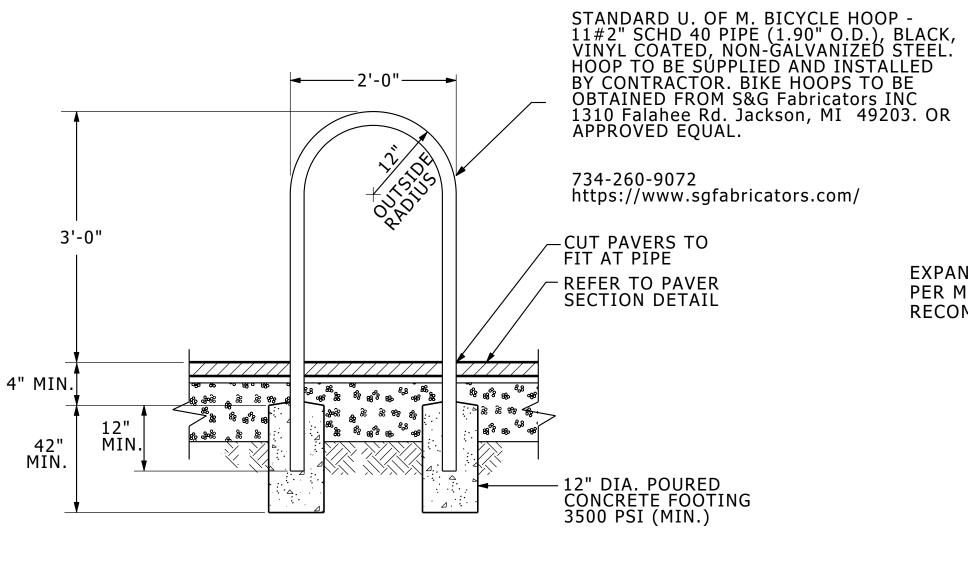

## **BICYCLE HOOP - PAVERS**

NO SCALE

SD-MISC-BIKE

NOTE: STANDARD U. OF M. BICYCLE HOOP. BIKE HOOPS OBTAINED FROM S&G FABRICATORS IN DEXTER, MI OR APPROVED EQUAL

**BICYCLE HOOP - SURFACE MOUNT**