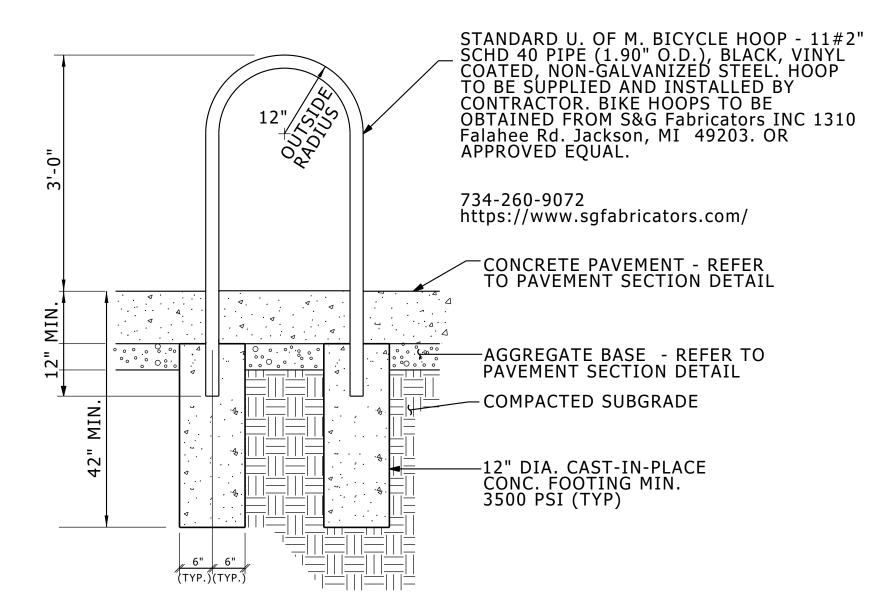

## **BICYCLE HOOP - CONCRETE**

NO SCALE

NOTE: STANDARD U. OF M. BICYCLE HOOP. BIKE HOOPS OBTAINED FROM S&G FABRICATORS IN DEXTER, MI OR APPROVED EQUAL