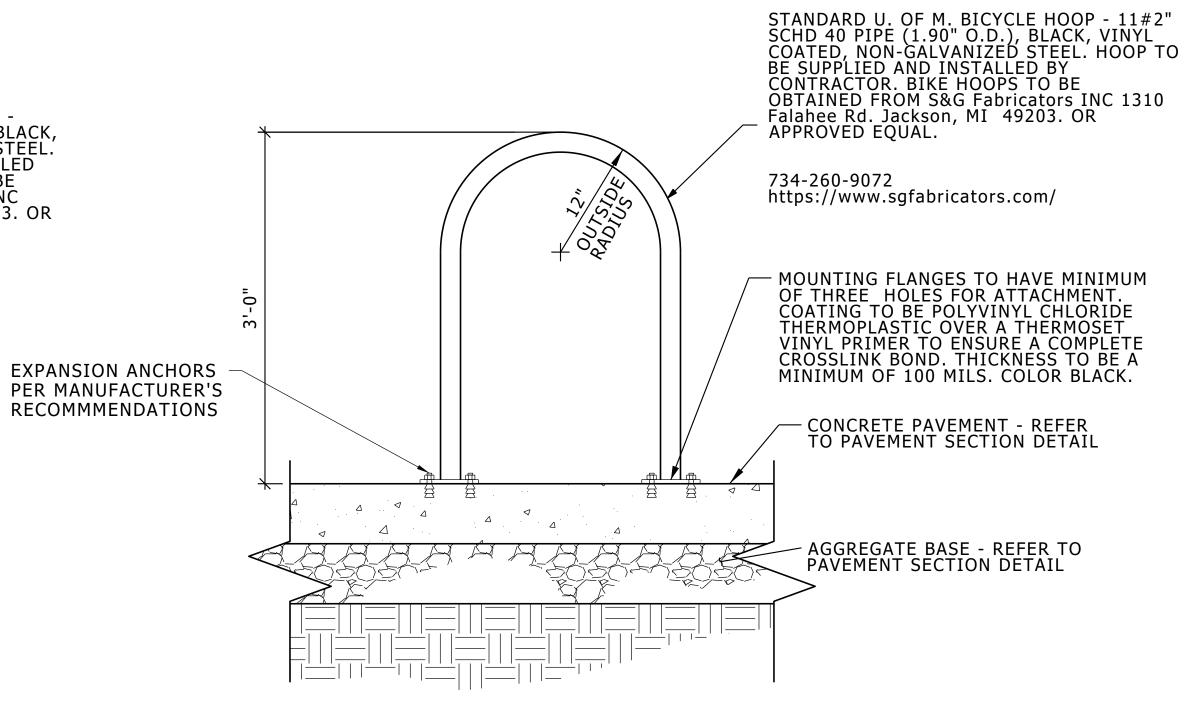

NOTE: STANDARD U. OF M. BICYCLE HOOP. BIKE HOOPS OBTAINED FROM S&G FABRICATORS IN DEXTER, MI OR APPROVED EQUAL

## **BICYCLE HOOP - CONCRETE**

NO SCALE

NOTE: STANDARD U. OF M. BICYCLE HOOP. BIKE HOOPS OBTAINED FROM S&G FABRICATORS IN DEXTER, MI OR APPROVED EQUAL