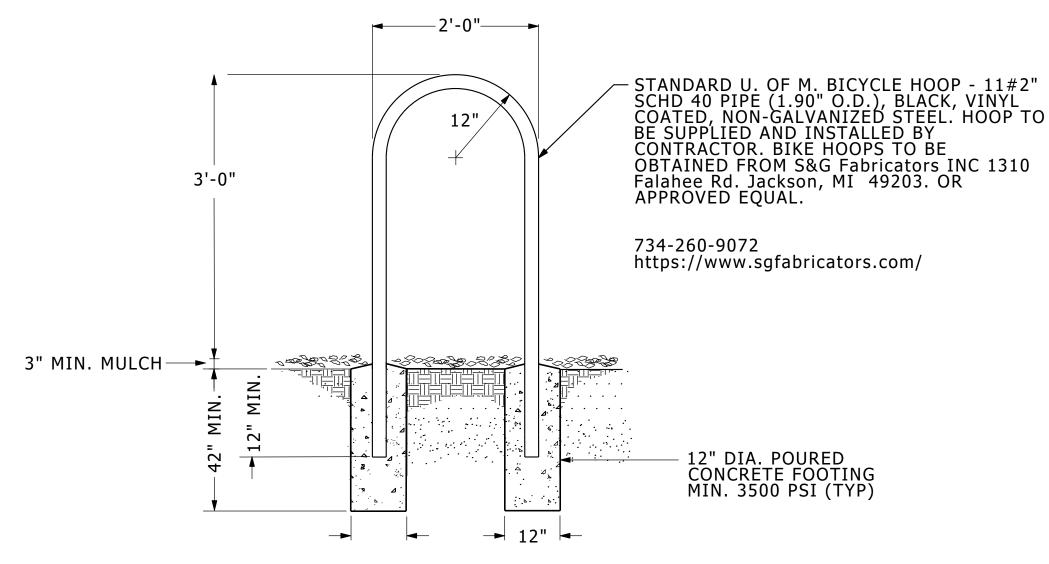

## **BICYCLE HOOP - MULCH**

NO SCALE

NOTE: STANDARD U. OF M. BICYCLE HOOP. BIKE HOOPS OBTAINED FROM S&G FABRICATORS IN DEXTER, MI OR APPROVED EQUAL