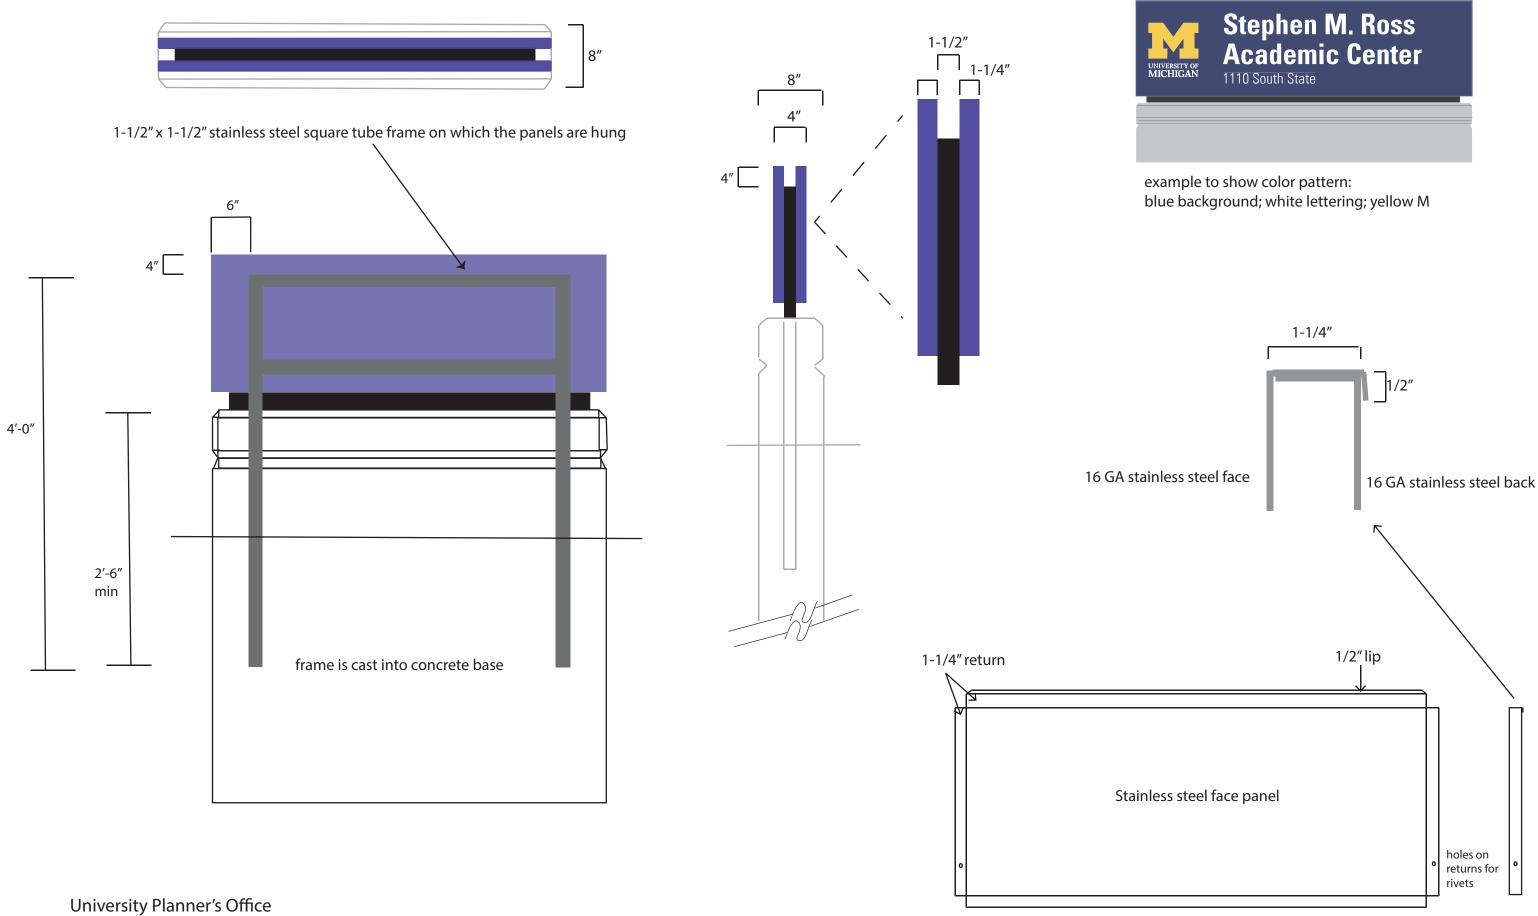

- -- SIGN #TBD LOCATION: (SPECIFY). CONFIRM LOCATION AND ORIENTATION WITH UNIVERSITY PLANNER'S OFFICE.
- -- CONTRACTOR TO PROVIDE SHOP DRAWING FOR OWNER APPROVAL (UNIVERSITY PLANNER'S OFFICE).
- -- FABRICATE NEW SIGN WITH STAINLESS STEEL PANELS, THEN PRIME, PAINT, APPLY VINYL LETTERS AND LOGO. INSTALL ON NEW CONCRETE BASE.
- -- SIGN IS TO BE DOUBLE-SIDED (2 PANELS) NOTE: TWO STEEL PANELS ARE HUNG ON EITHER SIDE OF THE J-TUBING FRAME AND ARE SEPARATED BY THE FRAME. FRAME MUST BE CAST INTO CONCRETE BASE. REFER TO ADDITIONAL DETAIL SHEET.
- -- SIGNFACE: 16 GA STAINLESS STEEL PRIMED (2 COATS MINIMUM), PAINTED (2 COATS MINIMUM) WITH MATTHEWS PAINT TO MATCH PMS BLUE 282, SATIN.
- -- LETTERING FOR BUILDING NAME AND ADDRESS: FONT UNIVERS 67 CONDENSED BOLD, UPPER AND LOWER CASE; HIGH PERFORMANCE WHITE VINYL.
- -- LOGO CONSISTS OF BLOCK M AND WORDS "UNIVERSITY OF MICHIGAN." OWNER TO PROVIDE AN IMAGE FILE (NO FONTS). AUTOCAD FILE ALSO AVAILABLE. BLOCK M TO BE HIGH PERFORMANCE SUNFLOWER YELLOW VINYL. WORDS "UNIVERSITY OF MICHIGAN" TO BE HIGH PERFORMANCE WHITE VINYL.
- -- FILLER STRIP (REVEAL): STAINLESS STEEL PRIMED (2 COATS MINIMUM), PAINTED (2 COATS MINIMUM) WITH MATTHEWS PITCH BLACK SEMI GLOSS.
- -- J-TUBING: PREPARE SURFACE PER PLANS, PRIME, PAINT WITH MATTHEWS PAINT TO MATCH PMS BLUE 282.
- -- INSTALL ON NEW CONCRETE BASE W/ RUSTICATION DETAIL. CONCRETE SHOULD BE 4000 PSI WITH 6% AIR ENTRAPMENT. REPAIR CONCRETE/LANDSCAPING/LAWN AS NEEDED. PER U-M STANDARDS AND DETAILS.

## Additional signage details

University Planner's Office Updated September 2014