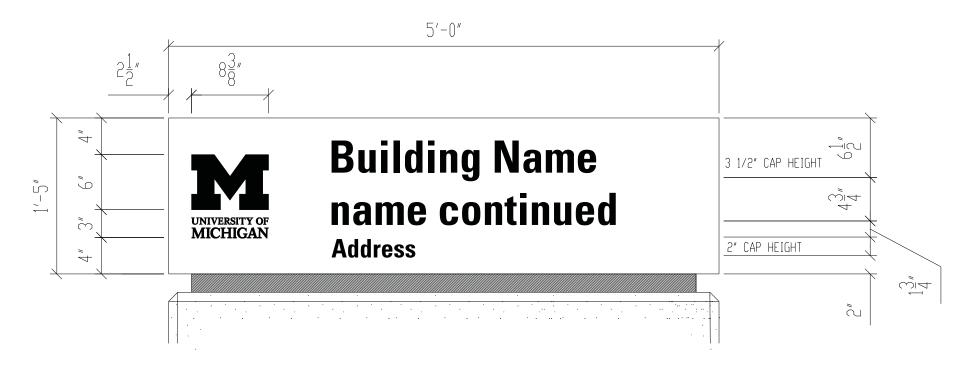

## SAMPLE TEMPLATE FOR BUILDING SIGNS - SEE NOTES BELOW

-- SIGN #TBD. SIGN FACE DETAIL - SEE OTHER SHEET FOR FULL DETAILS AND DIMENSIONS

- -- SIGN SIZE VARIES DEPENDING ON NEED AND MAY BE 4', 5' OR 6' IN LENGTH
- -- LETTERING ON FACE AND SPACING WILL VARY DEPENDING ON BUILDING NAME
- -- UNIVERSITY PLANNER'S OFFICE (UPO) WILL DETERMINE SIZE OF SIGN(S)
- -- DESIGN MANAGER TO CONTACT UPO DURING SCHEMATIC DESIGN PHASE FOR DETAILS ON SIZE AND FOR LAYOUT
- -- CONTRACTOR TO PROVIDE SHOP DRAWING FOR UPO APPROVAL
- -- CONTACT UPO FOR MICROSTATION OF CAD DRAWINGS. DESIGNER MUST PURCHASE SPECIAL FONT (UNIVERS 67 CONDENSED BOLD) BEFORE USING MICROSTATION OR CAD.
- -- UPO TO PROVIDE AN IMAGE FILE (NO FONTS) OF THE LOGO (BLOCK M AND WORDS "UNIVERSITY OF MICHIGAN")

- -- SIGN #TBD LOCATION: (SPECIFY). CONFIRM LOCATION AND ORIENTATION WITH UNIVERSITY PLANNER'S OFFICE.
- -- CONTRACTOR TO PROVIDE SHOP DRAWING FOR OWNER APPROVAL (UNIVERSITY PLANNER'S OFFICE).
- -- FABRICATE NEW SIGN WITH STAINLESS STEEL PANELS, THEN PRIME, PAINT, APPLY VINYL LETTERS AND LOGO. INSTALL ON NEW CONCRETE BASE.
- -- SIGN IS TO BE DOUBLE-SIDED (2 PANELS) NOTE: TWO STEEL PANELS ARE HUNG ON EITHER SIDE OF THE J-TUBING FRAME AND ARE SEPARATED BY THE FRAME. FRAME MUST BE CAST INTO CONCRETE BASE. REFER TO ADDITIONAL DETAIL SHEET.
- -- SIGNFACE: 16 GA STAINLESS STEEL PRIMED (2 COATS MINIMUM), PAINTED (2 COATS MINIMUM) WITH MATTHEWS PAINT TO MATCH PMS BLUE 282, SATIN.
- -- LETTERING FOR BUILDING NAME AND ADDRESS: FONT UNIVERS 67 CONDENSED BOLD, UPPER AND LOWER CASE; HIGH PERFORMANCE WHITE VINYL.
- -- LOGO CONSISTS OF BLOCK M AND WORDS "UNIVERSITY OF MICHIGAN." OWNER TO PROVIDE AN IMAGE FILE (NO FONTS). AUTOCAD FILE ALSO AVAILABLE. BLOCK M TO BE HIGH PERFORMANCE SUNFLOWER YELLOW VINYL. WORDS "UNIVERSITY OF MICHIGAN" TO BE HIGH PERFORMANCE WHITE VINYL.
- -- FILLER STRIP (REVEAL): STAINLESS STEEL PRIMED (2 COATS MINIMUM), PAINTED (2 COATS MINIMUM) WITH MATTHEWS PITCH BLACK SEMI GLOSS.
- -- J-TUBING: PREPARE SURFACE PER PLANS, PRIME, PAINT WITH MATTHEWS PAINT TO MATCH PMS BLUE 282.
- -- INSTALL ON NEW CONCRETE BASE W/ RUSTICATION DETAIL. CONCRETE SHOULD BE 4000 PSI WITH 6% AIR ENTRAPMENT. REPAIR CONCRETE/LANDSCAPING/LAWN AS NEEDED. PER U-M STANDARDS AND DETAILS.