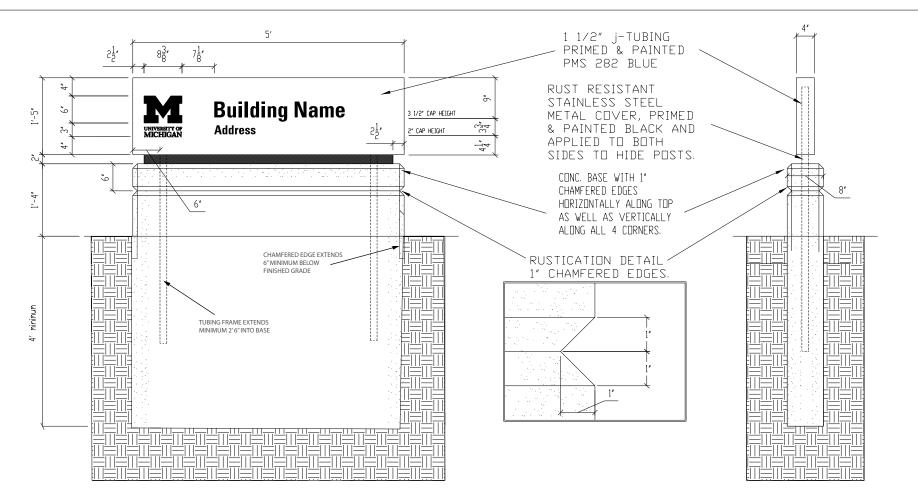

- -- SIGN #TBD LOCATION: (SPECIFY). CONFIRM LOCATION AND ORIENTATION WITH UNIVERSITY PLANNER'S OFFICE.
- -- CONTRACTOR TO PROVIDE SHOP DRAWING FOR OWNER APPROVAL (UNIVERSITY PLANNER'S OFFICE).
- -- FABRICATE NEW SIGN WITH STAINLESS STEEL PANELS, THEN PRIME, PAINT, APPLY VINYL LETTERS AND LOGO. INSTALL ON NEW CONCRETE BASE.
- -- SIGN IS TO BE DOUBLE-SIDED (2 PANELS) NOTE: TWO STEEL PANELS ARE HUNG ON EITHER SIDE OF THE J-TUBING FRAME AND ARE SEPARATED BY THE FRAME. FRAME MUST BE CAST INTO CONCRETE BASE. REFER TO ADDITIONAL DETAIL SHEET.
- -- SIGNFACE: 16 GA STAINLESS STEEL PRIMED (2 COATS MINIMUM), PAINTED (2 COATS MINIMUM) WITH MATTHEWS PAINT TO MATCH PMS BLUE 282, SATIN.
- -- LETTERING FOR BUILDING NAME AND ADDRESS: FONT UNIVERS 67 CONDENSED BOLD, UPPER AND LOWER CASE; HIGH PERFORMANCE WHITE VINYL.
- -- LOGO CONSISTS OF BLOCK M AND WORDS "UNIVERSITY OF MICHIGAN." OWNER TO PROVIDE AN IMAGE FILE (NO FONTS). AUTOCAD FILE ALSO AVAILABLE. BLOCK M TO BE HIGH PERFORMANCE SUNFLOWER YELLOW VINYL. WORDS "UNIVERSITY OF MICHIGAN" TO BE HIGH PERFORMANCE WHITE VINYL.
- -- FILLER STRIP (REVEAL): STAINLESS STEEL PRIMED (2 COATS MINIMUM), PAINTED (2 COATS MINIMUM) WITH MATTHEWS PITCH BLACK SEMI GLOSS.
- -- J-TUBING: PREPARE SURFACE PER PLANS, PRIME, PAINT WITH MATTHEWS PAINT TO MATCH PMS BLUE 282.
- -- INSTALL ON NEW CONCRETE BASE W/ RUSTICATION DETAIL. CONCRETE SHOULD BE 4000 PSI WITH 6% AIR ENTRAPMENT. REPAIR CONCRETE/LANDSCAPING/LAWN AS NEEDED. PER U-M STANDARDS AND DETAILS.