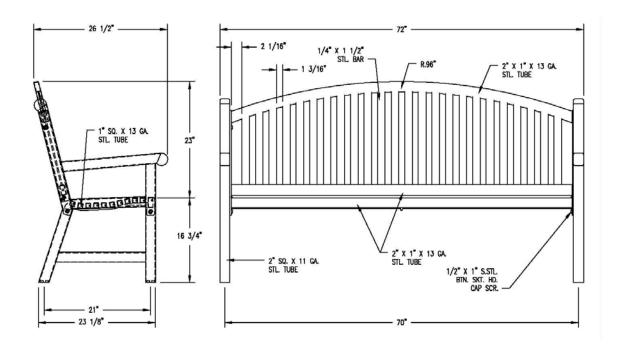

MEMORIAL BENCH OBTAINED FROM: DUMOR IN MIFFLINTOWN, PA

MODEL: STEEL 118-60/S-2

## BLACK POWDERCOAT IS PREFERABLE.

OTHER MANUFACTURERS: LANDSCAPE FORMS IN KALAMAZOO, MI; VICTOR STANLEY IN DUNKIRK, MD; AND FORMS + SURFACES IN PITTSBURGH, PA.

REFER TO MEMORIAL BENCH GUIDELINES FOR MORE DETAILED INFORMATION <a href="http://www.umaec.umich.edu/eedr/Guidelines%20for%20memorial%20benches%20FINAL%20July%20">http://www.umaec.umich.edu/eedr/Guidelines%20for%20memorial%20benches%20FINAL%20July%20</a> <a href="mailto:2005.pdf">2005.pdf</a>

## **MEMORIAL BENCH**