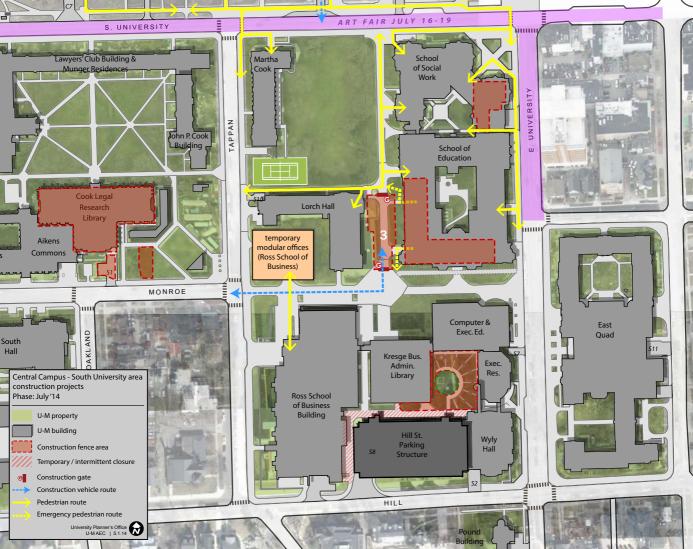

## Agenda

| <u>Agenda</u>                                                                                                                                                                                            |         |
|----------------------------------------------------------------------------------------------------------------------------------------------------------------------------------------------------------|---------|
| 1. Introductions                                                                                                                                                                                         | 1:30 PM |
| 2. Design Overview                                                                                                                                                                                       | 1:35 PM |
| <ul> <li>3. Construction Logistics</li> <li>Project limits</li> <li>Parking lane and sidewalk closures/detours</li> <li>Access to facilities during construction</li> <li>Start and end dates</li> </ul> | 1:40 PM |
| <ul> <li>4. Work Hours and Activity</li> <li>Staging/impacts (noise, dust, etc.)</li> <li>Anticipated work hours</li> </ul>                                                                              | 1:45 PM |
| 5. Questions/comments                                                                                                                                                                                    | 1:50 PM |
| 4. Adjourn                                                                                                                                                                                               | 2:00 PM |
|                                                                                                                                                                                                          |         |