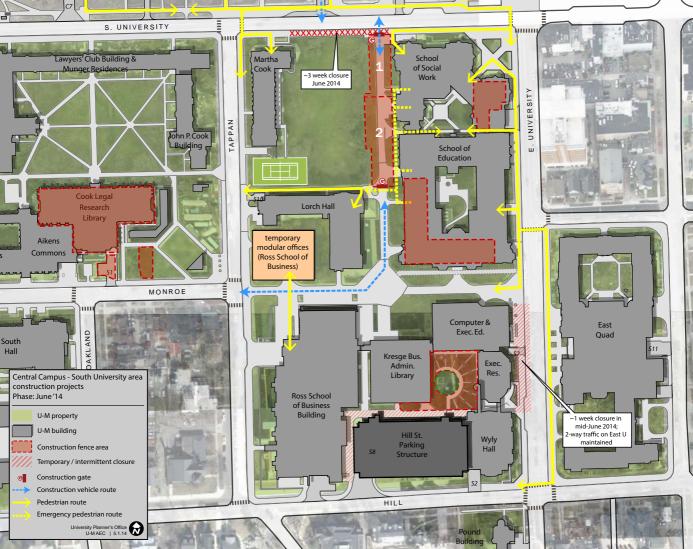

## Agenda

| <u>Agenda</u>                                                                                                                                                                                            |         |
|----------------------------------------------------------------------------------------------------------------------------------------------------------------------------------------------------------|---------|
| 1. Introductions                                                                                                                                                                                         | 1:30 PM |
| 2. Design Overview                                                                                                                                                                                       | 1:35 PM |
| <ul> <li>3. Construction Logistics</li> <li>Project limits</li> <li>Parking lane and sidewalk closures/detours</li> <li>Access to facilities during construction</li> <li>Start and end dates</li> </ul> | 1:40 PM |
| <ul> <li>4. Work Hours and Activity</li> <li>Staging/impacts (noise, dust, etc.)</li> <li>Anticipated work hours</li> </ul>                                                                              | 1:45 PM |
| 5. Questions/comments                                                                                                                                                                                    | 1:50 PM |
| 4. Adjourn                                                                                                                                                                                               | 2:00 PM |
|                                                                                                                                                                                                          |         |