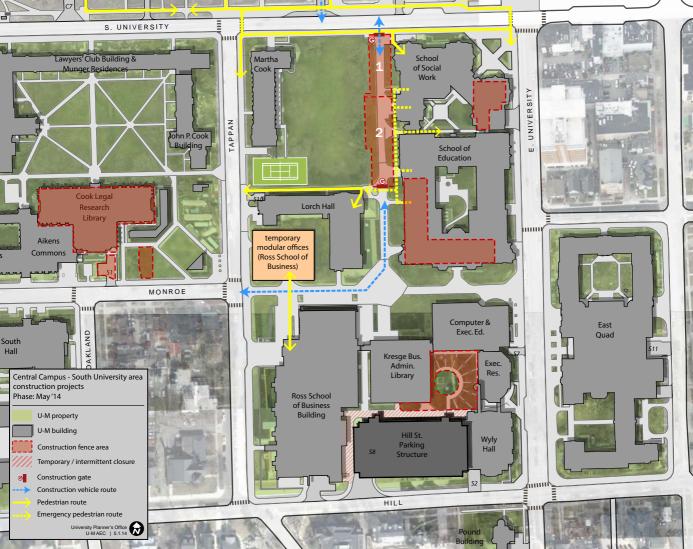

## Agenda

| <u>Agenda</u>                                                                                                                                                                                            |         |
|----------------------------------------------------------------------------------------------------------------------------------------------------------------------------------------------------------|---------|
| 1. Introductions                                                                                                                                                                                         | 1:30 PM |
| 2. Design Overview                                                                                                                                                                                       | 1:35 PM |
| <ul> <li>3. Construction Logistics</li> <li>Project limits</li> <li>Parking lane and sidewalk closures/detours</li> <li>Access to facilities during construction</li> <li>Start and end dates</li> </ul> | 1:40 PM |
| <ul> <li>4. Work Hours and Activity</li> <li>Staging/impacts (noise, dust, etc.)</li> <li>Anticipated work hours</li> </ul>                                                                              | 1:45 PM |
| 5. Questions/comments                                                                                                                                                                                    | 1:50 PM |
| 4. Adjourn                                                                                                                                                                                               | 2:00 PM |
|                                                                                                                                                                                                          |         |