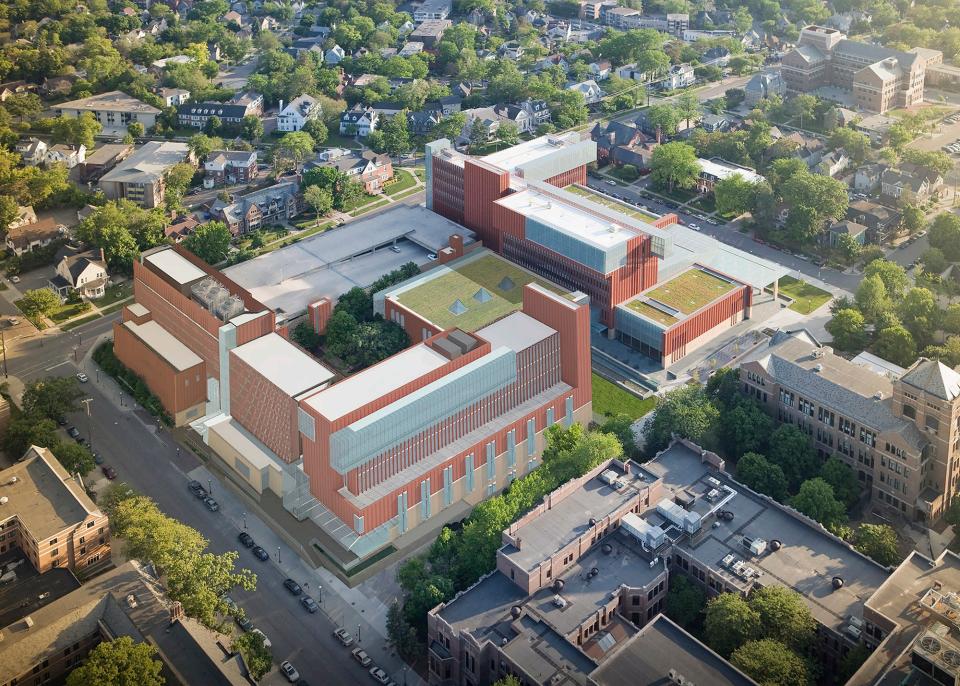

## Stephen M. Ross School of Business: Kresge Business Administration Library Renovation, Computer and Executive Education Building Demolition, New Academic Building, and Exterior Cladding Project

Monday, May 5, 2014 1:30 PM - 2:00 PM AEC Model Conference Room