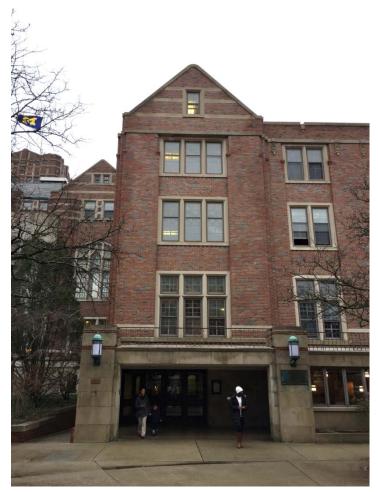

# Michigan Union Renovation

South State St.

**Existing North Entrance** 

Proposed North Entrance Concept

N. UNIVERSITY Fall 2017 -Spring 2018 Kraus WILLIAM ..... STATE MAYNARD Michiga<mark>n</mark> News Bldg. Betsy Barbour Lipsey THOMPSON Mason Inst for DIAG Social Research Newberry Hall (ISR) (Kelsey Museum) Angell Hall Stud<mark>ent Activities
Building (SAB)</mark> Auditoriums Angell Hall Hatcher - North LS&A & Tisch Hall Haven JEFFERSON Hall Hatcher - South Fleming W3 111111 Thompson KENNEDY Street Tappar Clements Parking Memorial Hall Library Structure (Museum of Art) DIVISION Michigan Union S. UNIVERSITY West annt, Munger Lawyers' Club Building & PSON Graduate Munger Résidences