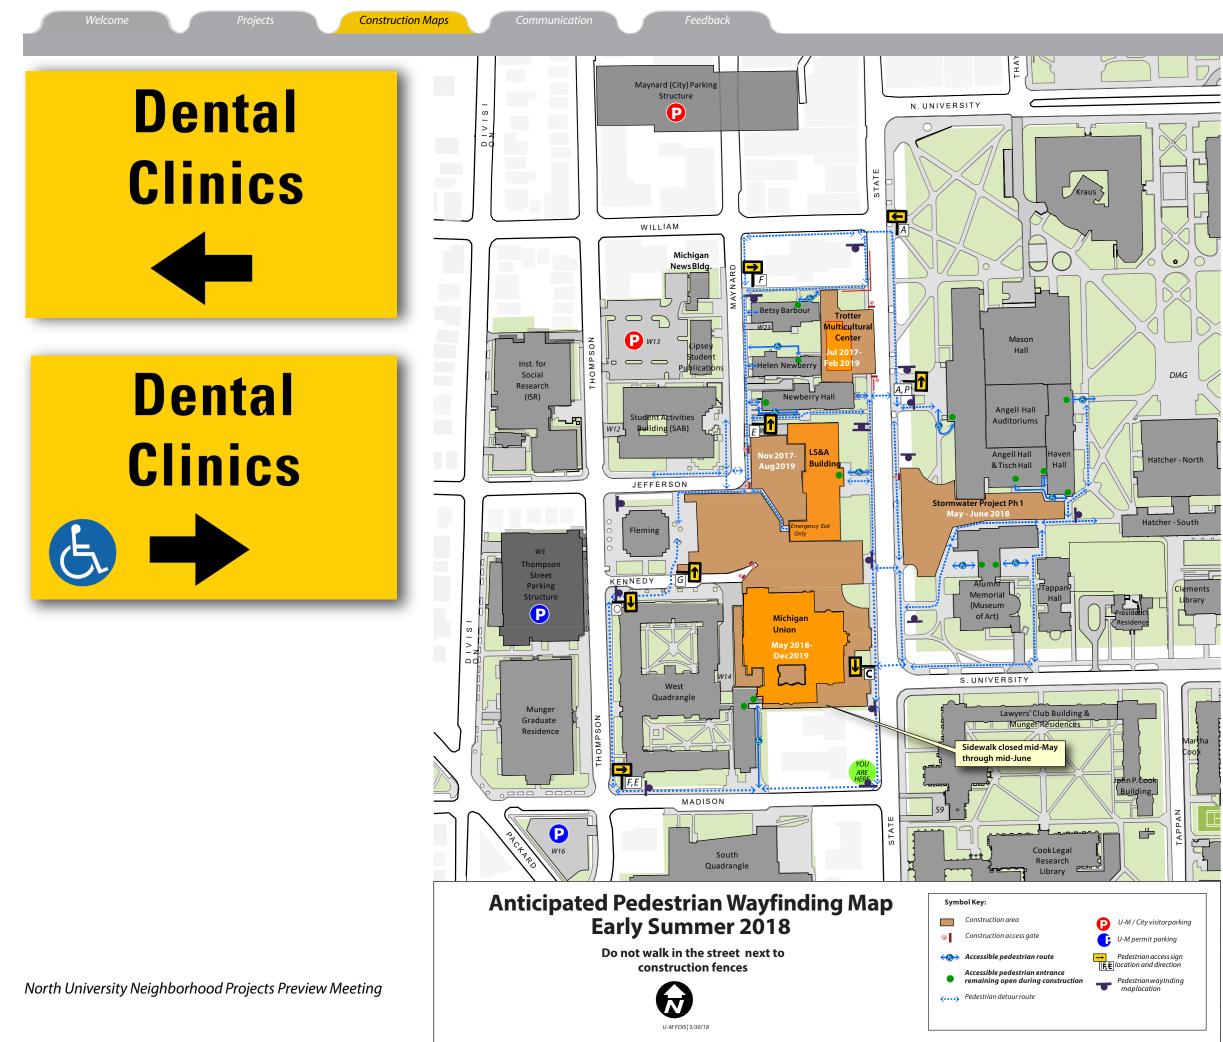

## **Anticipated Pedestrian Wayfinding Fall 2018**

ARCHITECTURE, ENGINEERING AND CONSTRUCTION DRAFT PRELIMINARY AND ADVISORY

11.08.18 Page 6 of 12

#### **Anticipated Pedestrian Wayfinding Winter 2018**

North University Neighborhood Projects Preview Meeting

#### ARCHITECTURE, ENGINEERING AND CONSTRUCTION DRAFT PRELIMINARY AND ADVISORY

11.08.18 Page 7 of 12