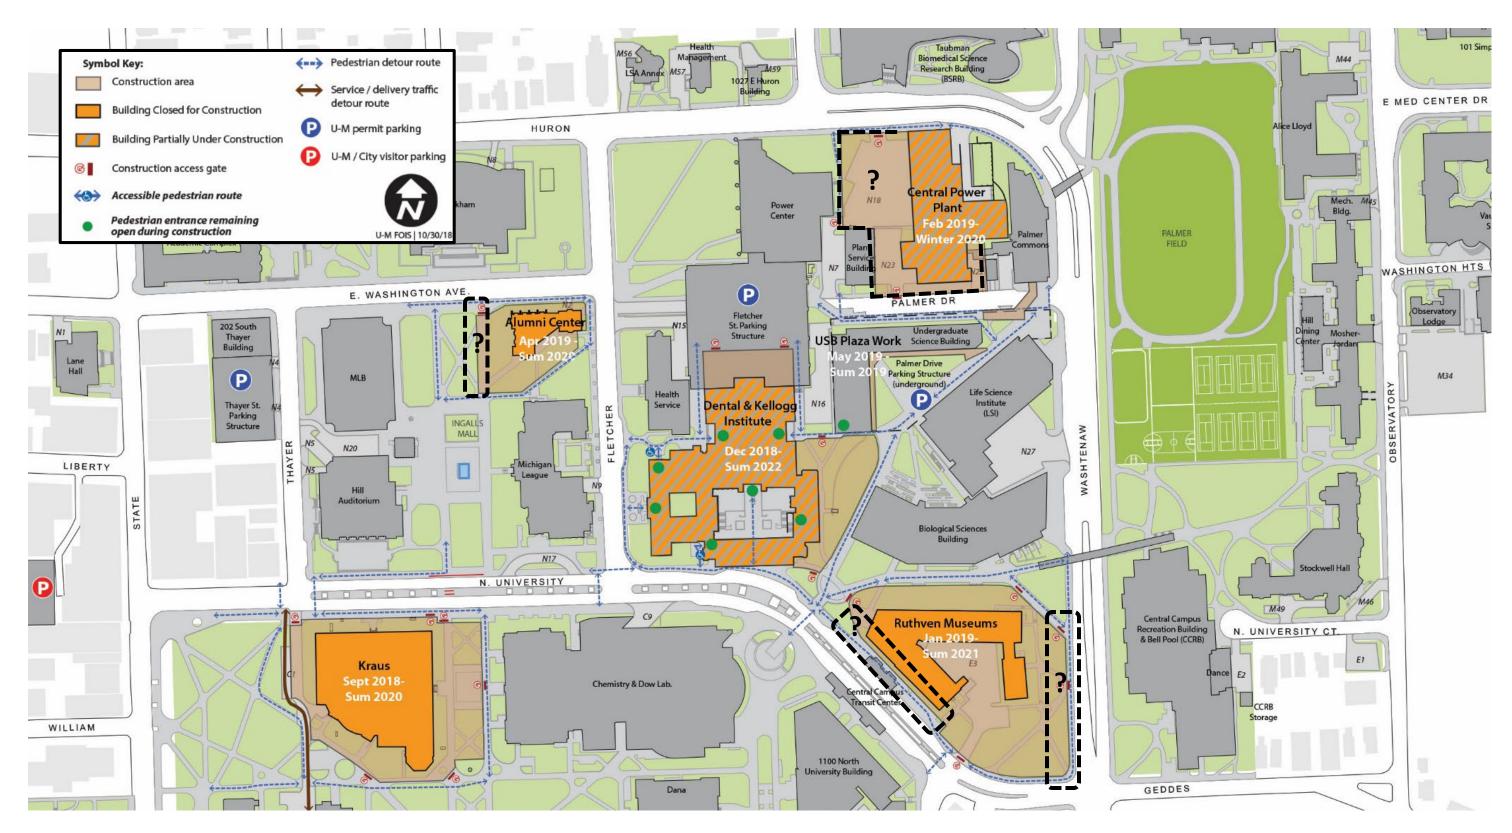

# Recently Completed Schematic Design

• Central Power Plant Expansion

# In Planning

- Alexander G. Ruthven Museums Building Renovation and Addition
- Alumni Center Renovation
- Central Campus Recreation Building Replacement
- Detroit Observatory Classroom and Accessibility Addition

### **Central Power Plant Expansion**

Project

Estimated Construction Schedule: July 2019 through March 2021

Expansion to house a new natural gas combustion turbine generator that will modernize the plant and create a more reliable source of power