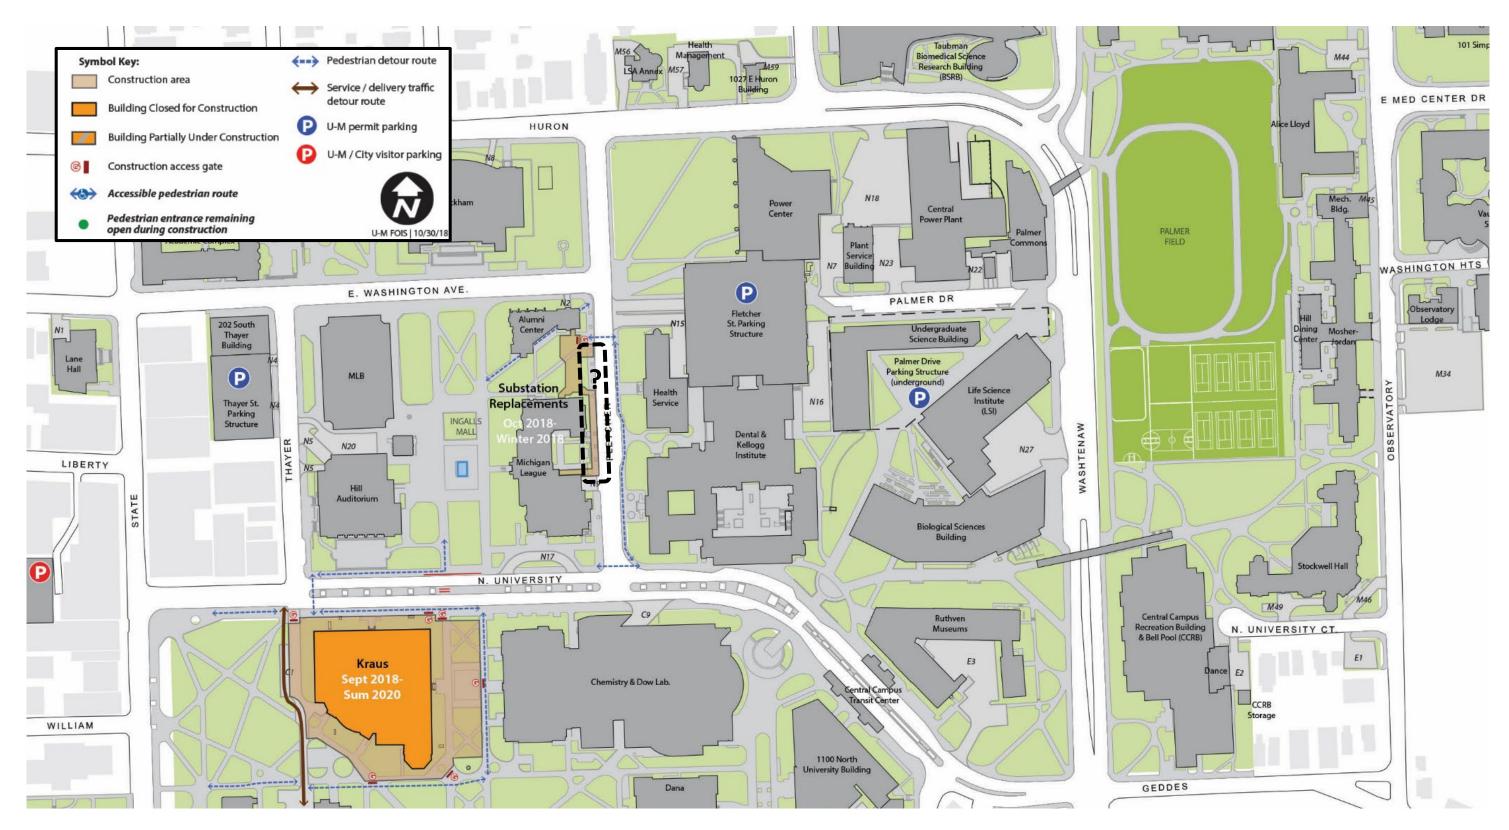

## Current Construction Project

• Substation Replacements in Alumni Center and Michigan League

## **Anticipated Pedestrian Wayfinding Fall 2018**

ARCHITECTURE, ENGINEERING AND CONSTRUCTION DRAFT PRELIMINARY AND ADVISORY

11.08.18 Page 6 of 12