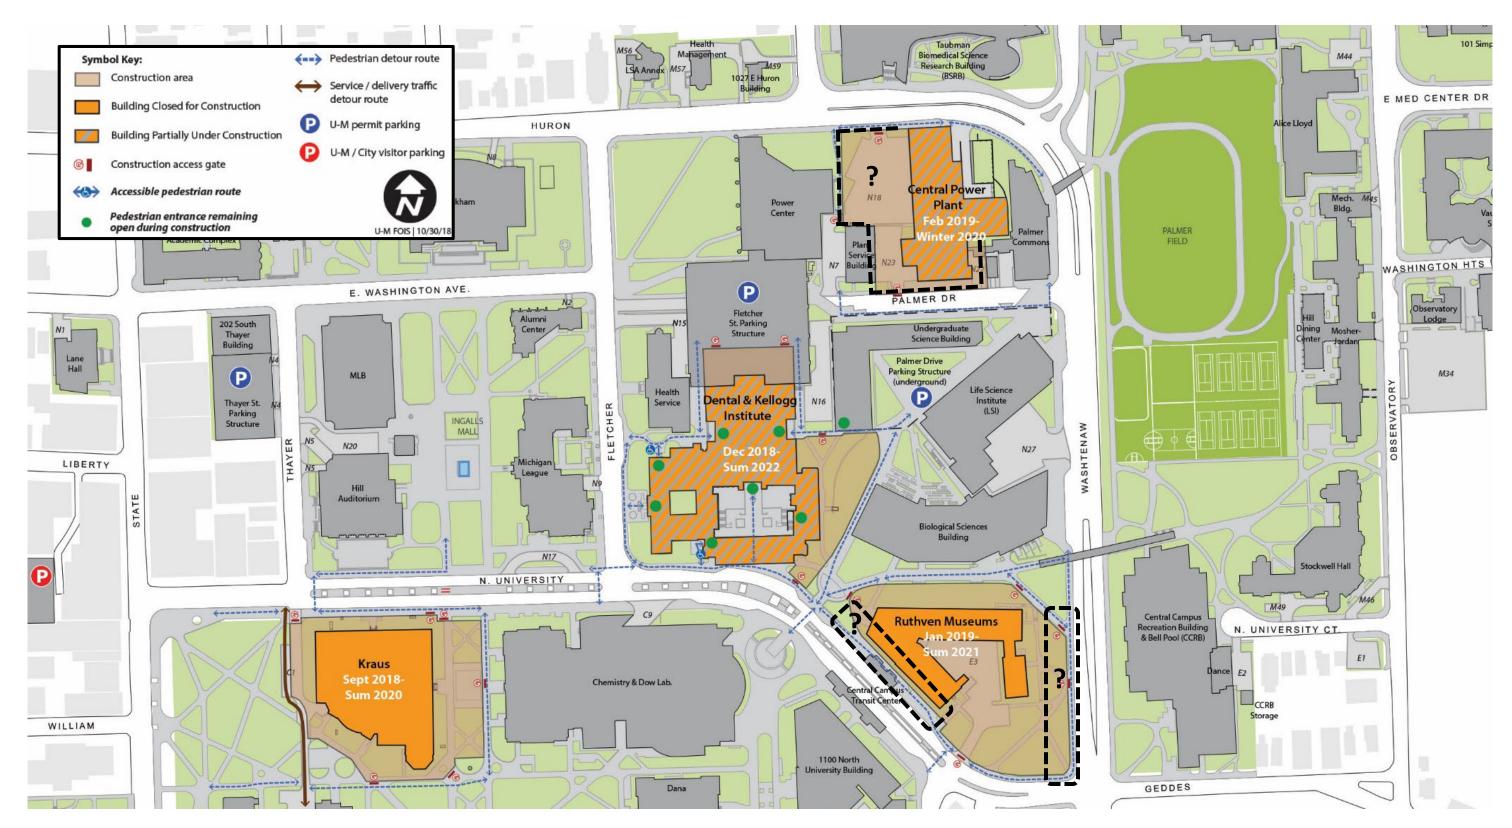

# Recently Completed Schematic Design

• Central Power Plant Expansion

# In Planning

- Alexander G. Ruthven Museums Building Renovation and Addition
- Alumni Center Renovation
- Central Campus Recreation Building Replacement
- Detroit Observatory Classroom and Accessibility Addition

### **Central Power Plant Expansion**

Project

Estimated Construction Schedule: July 2019 through March 2021

Expansion to house a new natural gas combustion turbine generator that will modernize the plant and create a more reliable source of power