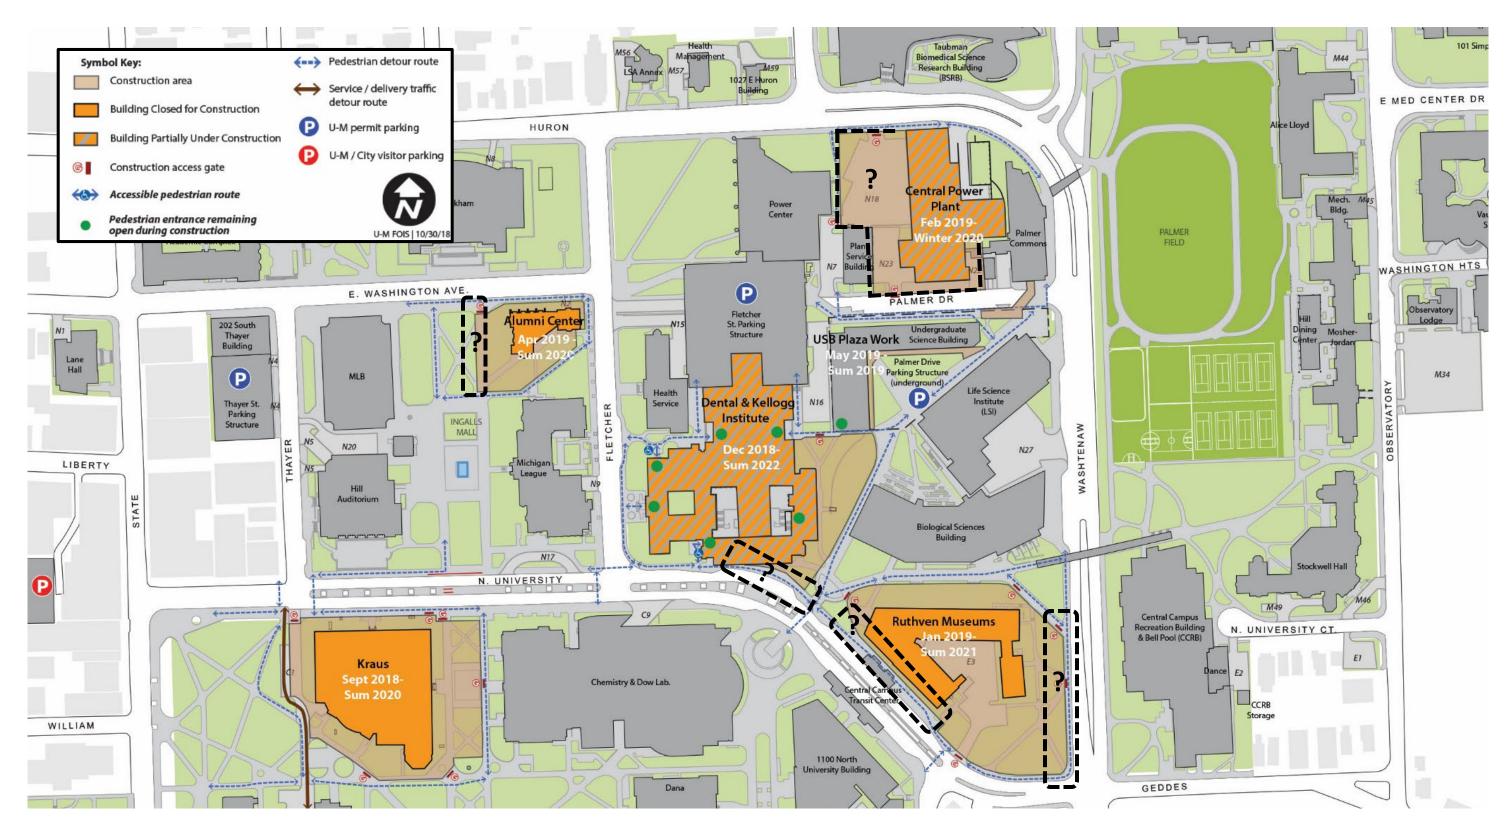

# Recently Completed Schematic Design

• Central Power Plant Expansion

# In Planning

- Alexander G. Ruthven Museums Building Renovation and Addition
- Alumni Center Renovation
- Central Campus Recreation Building Replacement
- Detroit Observatory Classroom and Accessibility Addition

### **Central Power Plant Expansion**

Project

Estimated Construction Schedule: July 2019 through March 2021

Expansion to house a new natural gas combustion turbine generator that will modernize the plant and create a more reliable source of power