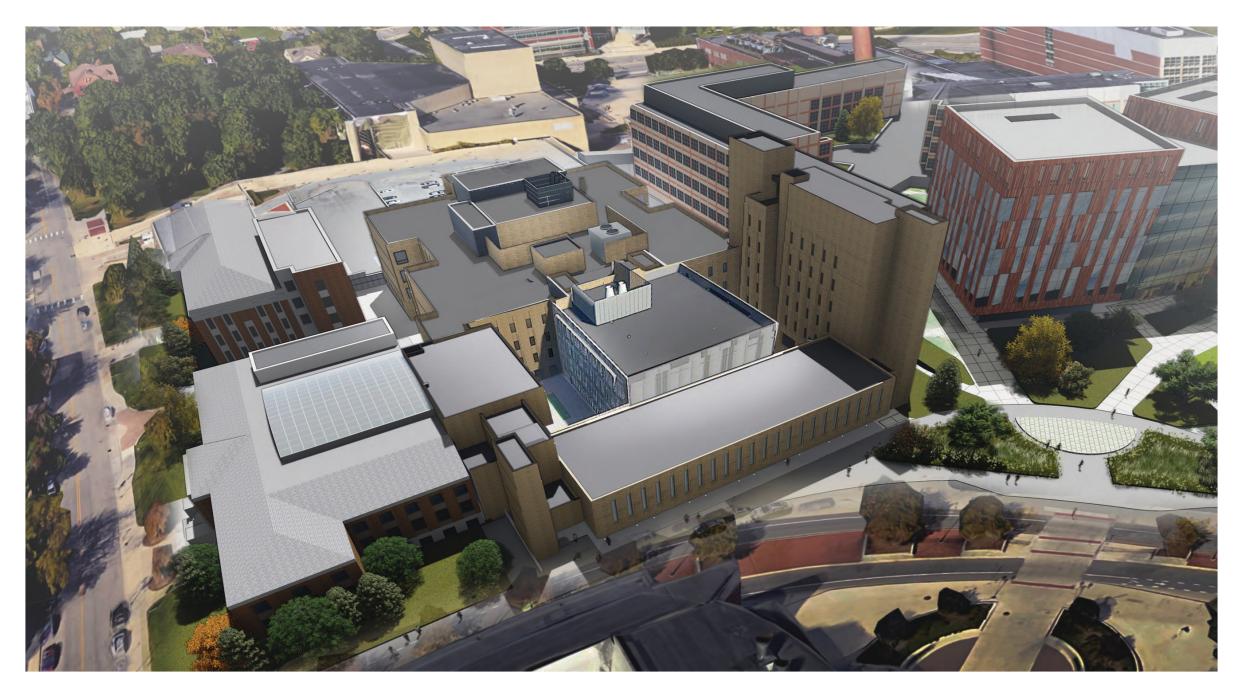

# W.K. Kellogg Institute and Dental Expansion and Renovation

Estimated Construction Schedule: December 2018 through Summer 2022

Project

Renovation and addition to improve access for visitors, patients, students, faculty and staff •