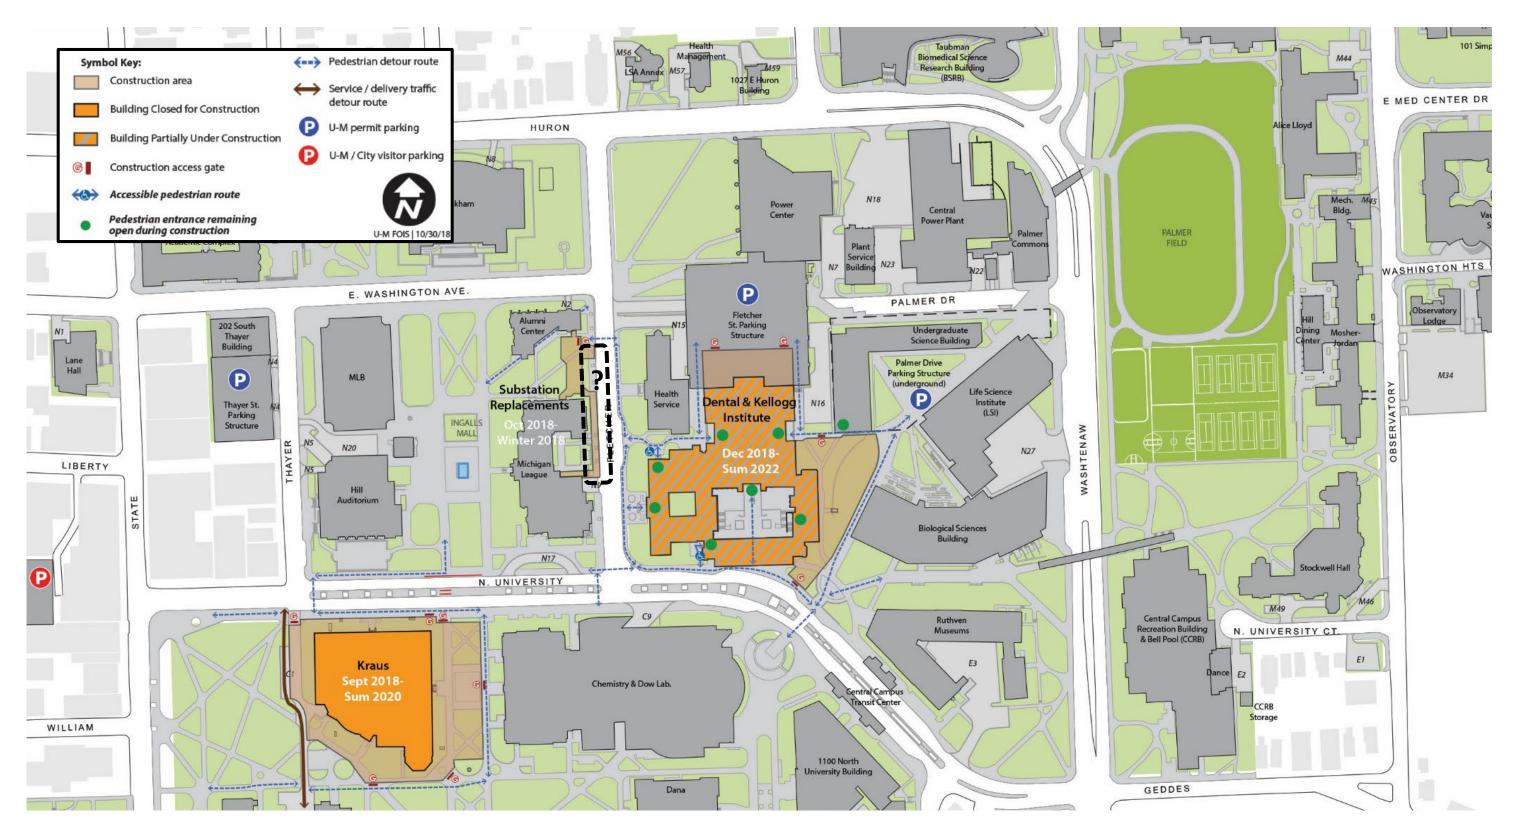

## Current Construction Project

• Substation Replacements in Alumni Center and Michigan League

# Upcoming Construction Winter 2018

• W.K. Kellogg Institute and Dental Expansion and Renovation

# W.K. Kellogg Institute and Dental Expansion and Renovation

Estimated Construction Schedule: December 2018 through Summer 2022

Project

Renovation and addition to improve access for visitors, patients, students, faculty and staff •